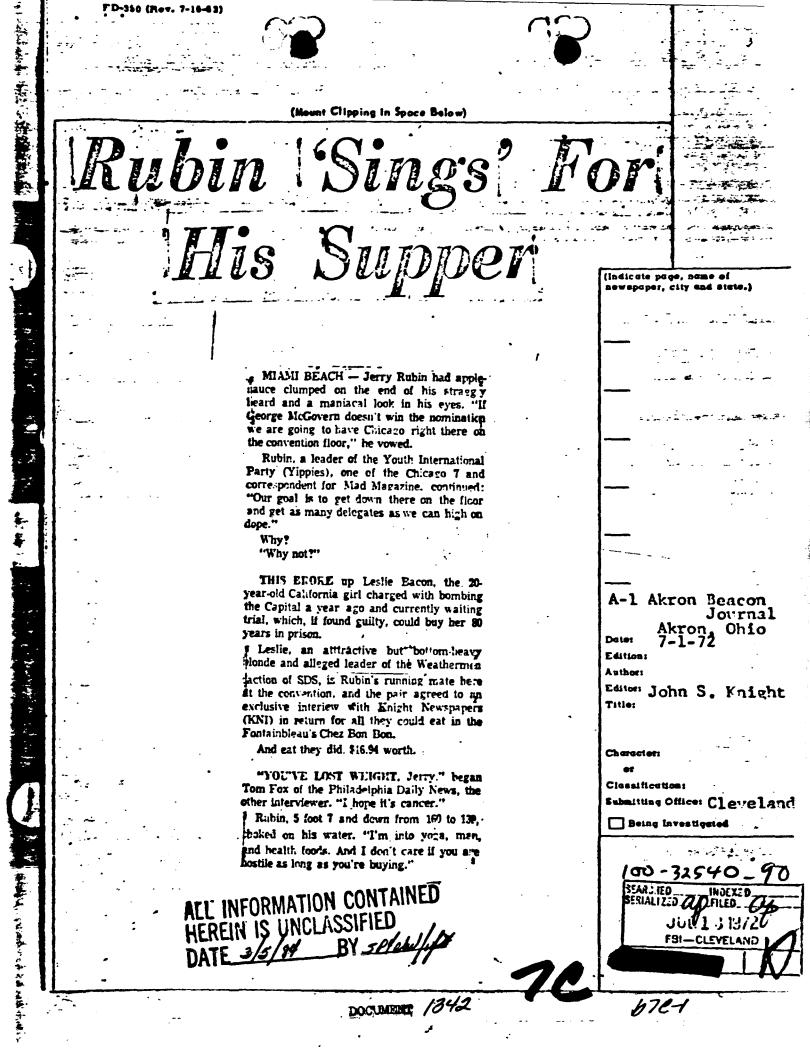

いいちままいろいい

 7 Told ENI was a big outfit with enough bash to handle the bill, Rubin ordered a stear, a health fruit salad, a double order of apple sauce, three iced teas and a chocolate soda.

ć

K. S. Lines

a server server and the

فللشله وتعادرني

••

.; **4** 

and the second second

Miss Bacon, also about 5 foot 7 but weighing in at maybe 150, settled for a Chef's salad with roquefort, and when the waiter didn't bring the dressing, yelled in a voice that carried to the Eden Roc next door, "Where the \$"?&! is the roquefort?

The waiter came on a dead run with a double order of dressing and if somebody thought to drop the proverbial pin, you'd of heard it.

THIS FROM the lips of a girl who looks like the Brownie Scout den mother she once was. Clear of complexion and as innocentlooking as the girl next door, Leslie Bacon, according to hte FBI, is more notorious than Rubin. All he did was riot at the 1968 Democratic Convention in Chicago and curse Judge Julius Holfman. Miss Bacon, according to the FBI, bombed the Capitol of the United States, causing \$100,000 damage, the precise amount of her bond.

"She's the Mad Bomber," gloated Rubin. "Isn't she something?"

"You know, I was going to be a num once," said Leslie, flashing her tooth-pasiecommercial white teeth. "But I was thrown out of a Catholic high school for arguing with an 80-year-old num over whether mapalin harmed humans. She said it didn't, just detoliated jungles. Can you imagine that?"

LESLIE, who says she didn't bomb anything and has yet to come to trial, said about a fozen FBI agents "tore down my front door and hauled me right out of the shower when they first arrested me. And then when we got to their car, they called J. Edgar Hcover or somebody and said, 'We've got that little object we've been looking for.' He was talking about me."

"Well let's talk about me," interrupted Rubin. "You guys shut up and let me rap for awhile.  $\frac{1}{2}$ 

"First, I'm here to write a book about this and the Republican convention."

"It'll be called 'A Roman Circus,' " said Leslie.

"No. no," said Rubin with more than a little aggravation. "Just shut up. It'll be called "vote!" with an exclamation point and me and Abbie Hoffman (Yippies and Chicago T and covering for Popular Mechanics) and Ed Ilanders (lead singer of the Fugs) are writing 1. We've got 25 agents out around the country digging up garbage on President Nixon and II guarantee you this book will be his seventh crisis and get his \$'42' beat."

Rubin gave her a hard look. "This is sufous," he said. "These guys are buying sur dinner.

"Now then," he continued, "we're working hard for McGovern and if he doesn't get the nomination, Ted Kennedy better or you woo't be able to give this place away when we're done with it."

Why not Humphrey? He's as liberal as the others.

"He's a liar," marled Miss Bacon, looking positively menacing.

RUBIN GAVE her another hard look. We've got it on good authority-hell, her Govern's daughter is who, that if he's elected he'll drop the contempt of court charges against the Chicago 7. I face five years in the can, you know, and the appeals court abound rule on our appeal any day now. I don't want to go to jail. Sure I'm for McGovern."

Rubin was done eating by now, and a couple of TV camera crews were waiting for him. "You guys done?" he asked.

Fox asked Miss Bacon.

She replied by upsetting a glass of loed tea in his well-colifed and oiled hair. The tea trickied down his nose and he caught the los dutes in his hand. Cat-quick, he dumped them down Miss Bacon's chive drab tank shirt. She was obvicusly bra-less and gave a loud yip. What would you expect a Yipie to do, yap?